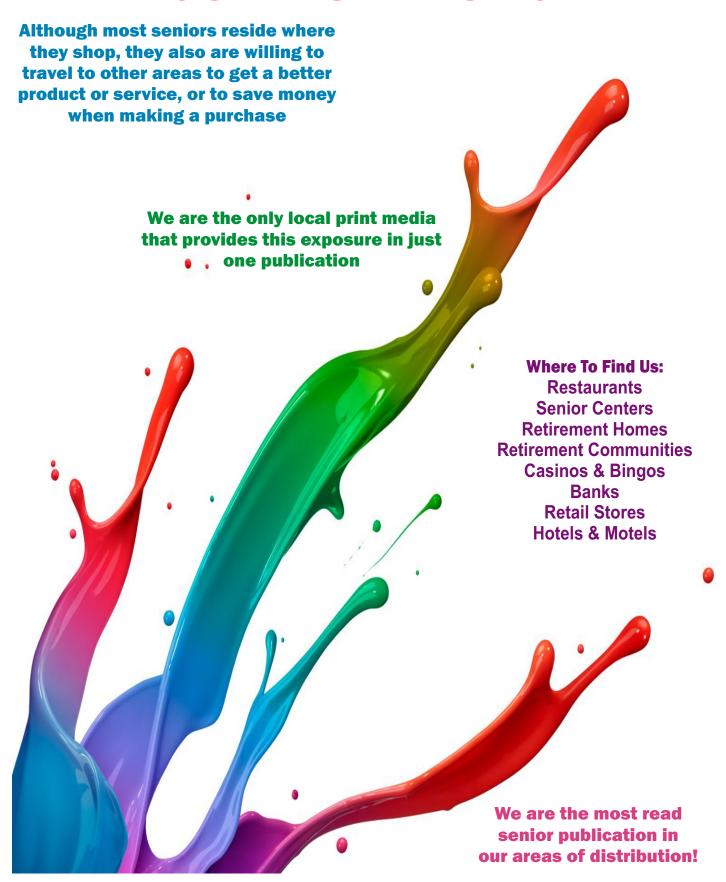

## WHAT IS SPLASH ADVERTISING?



While other media goes in one direction, we use the SPLASH method, like the splash of water or paint, which is more effective because it goes in many directions, giving our advertiser's maximum exposure and results.

#### **ADVERTISING THAT WORKS SINCE 2004**



877-739-1022 • sales@todayssr.com • TodaysSeniorMagazine.Info



#### **OUR DISTRIBUTION**



### **WE GET RESULTS**

On average up to 75% of our advertisers have been running their ad every month for one year or more.

Go to:

TodaysSeniorMagazine.Info for a listing of all current advertisers



### **FACTS ABOUT SENIORS TODAY**

Baby Boomers are turning 60 every 7 seconds. Those over 50 years old:

- Seniors are the wealthiest consumer on the planet
- The mature market has over \$1.6 trillion in spending power and a net worth that's nearly twice the U.S. average

# The over-50 age group holds 75% of ALL Personal Wealth

- Eat out an average of three times per week
- Purchase 80% of luxury travel
- Responsible for more than half of all consumer spending and spend \$500 million on vacations per year and 80% of all leisure travel
- The highest earners median household income is 55