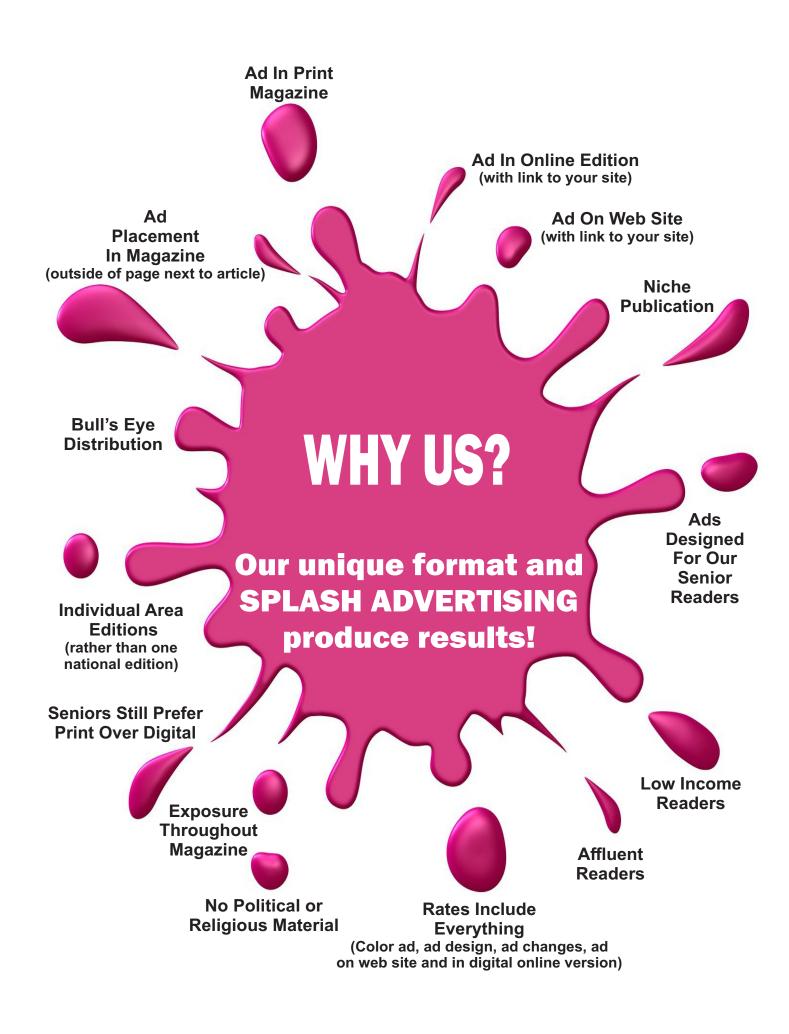

ARE YOU TARGETING YOUR MARKETING DOLLARS TO THE RIGHT AUDIENCE?

Niche Marketing plus Magazine Popularity plus Bull's Eye Distribution equals SUCCESSFUL ADVERTISING

**SPLASH ADVERTISING**